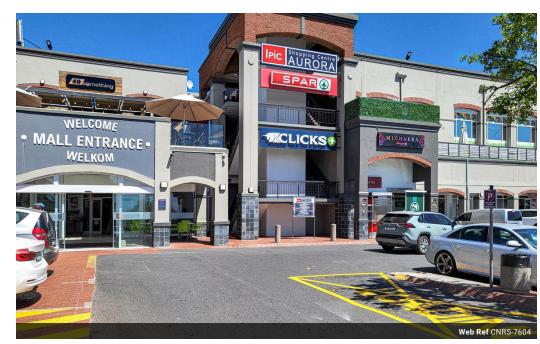

## 183m² Retail To Let in Aurora

183m² retail space

Ipic Shopping Centre Aurora expresses the basic fundamentals of convenient shopping by providing a shopping environment whereby the shopper has direct, unobscured access to all tenants by means of strategic located parking areas.

Ipic Shopping Centre Aurora is anchored by Superspar, Ipic Active and Ipic Play.

Key Features:

- -183m²
- -Aircon
- -2x Storage/Office
- -2x Storag
- -Open plan