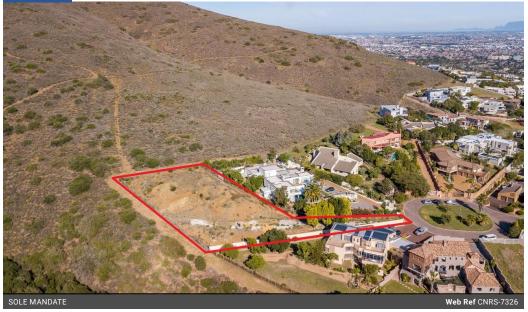

### 2,285m<sup>2</sup> Vacant Land For Sale in Plattekloof

BEST ADDRESS - Not many plots left in Plattekloof and this one is enormous !! 2285m2 plot nestled high up alongside the nature reserve and with commanding views is up for grabs !

SOLE AND EXCLUSIVE MANDATE !!!

An absolute dream address. The pan handle creates even more privacy with the positioning of this plot, set in a quiet cul de sac high up in Plattekloof. Drive up your private driveway to access your hidden gem, tucked away from the rest of the world. The peace and tranquility is unbelievable. It feels as though you are cocooned in nature. Enjoy the stillness away from the hustle and bustle of city life, whilst still having everything on your doorstep with it's proximity to Panorama Medi-Clinic, Plattekloof supermarket and Panorama Primary School.