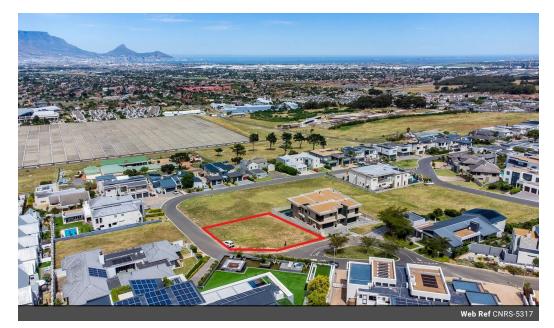

### 864m<sup>2</sup> Vacant Land For Sale in Baronetcy Estate

Set in a quiet close on the slopes of the prestigious and exclusive Baronetcy Estate lies this lovely corner plot ready and waiting for you to build your dream home.

Baronetcy Estate is a residential development situated in a spectacularly beautiful part of the world, overlooked by the 300 ha Tygerberg Nature Reserve, with panoramic views of Table Mountain and the Cape Peninsula. The Estate with its proximity to a genetic reserve offers a rare opportunity for home owners within the comfort of a secure residential lifestyle.