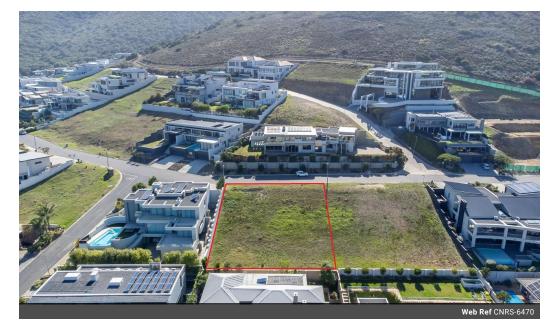

### 987m<sup>2</sup> Vacant Land For Sale in Baronetcy Estate

Large plot at 987sqm comes with Architect plans if required. This is a superb option with a lovely plot gradient affording the new home owner exquisite and majestic views of Table Mountain and surrounds.

Baronetcy Estate is a Residential development situated in a spectacularly beautiful part of the world, overlooked by the 300 ha Tygerberg Nature Reserve, with panoramic views of Table Mountain and the Cape Peninsula. The elevated position of the site, with its spectacular views and its proximity to a genetic reserve offers a rare opportunity for home owners within the comfort of a secure residential lifestyle.