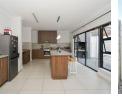

#### **Features**

| Pets Allowed | Yes |          |     |            |                   |
|--------------|-----|----------|-----|------------|-------------------|
| Interior     |     | Exterior |     | Sizes      |                   |
| Bedrooms     | 3   | Garages  | 2   | Floor Size | 162m <sup>2</sup> |
| Bathrooms    | 2   | Security | No  | Land Size  | 219m <sup>2</sup> |
| Recep. Rooms | 2   | Pool     | No  |            |                   |
| Furnished    | No  | Views    | Yes |            |                   |