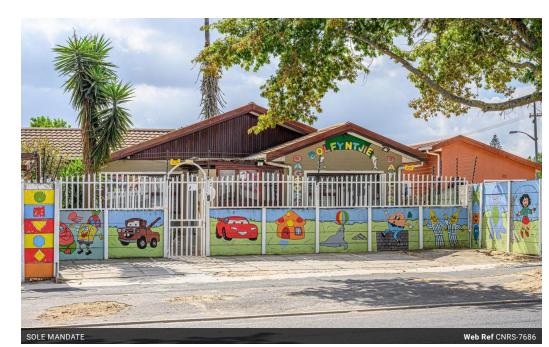

PLEASE ARRANGE YOUR VIEWING WITH THE AGENT PRIOR TO ATTENDING THE SHOW HOUSE.

ADDRESS: 42 STATION ROAD, BELMONT PARK

Consists of 3 bedrooms, 2 bathrooms, kitchen, large sitting room and dining room. Undercover parking for 8 cars and a small yard.

## CRECHE:

"Tannie" Ronel ran her creche from home for 34 years. "Dolfyntjie" is a well-known Creche in Belmont Park. Everything is still in place to take over. Mattresses, tables, chairs, toys, pictures on the walls. Educational toys. Undercover parking that can be converted into an awesome play area on rainy days. The back of the yard here is a small yard with a jungle gym and a huge tree for shadow.