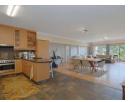

## 2 Bedroom Apartment Sold in Edgemead

Table Mountain Views - One of the most sought after units in the block offering 2 BED, 2 BATH, DOUBLE GARAGE AND STOREROOM

**Exclusive Sole Mandate** 

We are absolutely thrilled to launch this super-sized 124m2 unit with all the bells and whistles in sought after Salvatore Square. Open plan kitchen with under counter oven, hob and fan, double sink, granite tops and plumbed for washing machine and houses tumble drier. Washing machine is in the bathroom.

Massive living area with sliding doors onto covered balcony with built in braai and Table Mountain views offering fiery, red sunsets that will knock your socks off! Two bedrooms both with built in cupboards.