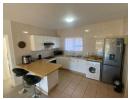

It offers a spacious open plan kitchen and living area with a sliding door leading to a small patio overlooking the garden. The living area is fitted with vinyl flooring.

The kitchen is tiled and fitted with a hob, under counter oven and extractor. There is also one under counter waterpoint.