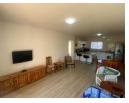

It offers a spacious open plan kitchen and living area with a sliding door leading to a small patio overlooking the garden. The living area is fitted with vinyl flooring.

The kitchen is tiled and fitted with a hob, under counter oven and extractor. There is also one under counter waterpoint.