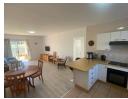

It offers a spacious open plan kitchen and living area with a sliding door leading to a small patio overlooking the garden. The living area is fitted with vinyl flooring.

The kitchen is tiled and fitted with a hob, under counter oven and extractor. There is also one under counter waterpoint.