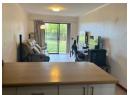

This apartment offers an open plan kitchen and living area. Sliding doors from the lounge opens to a small patio overlooking the garden. The kitchen is fitted with a under-counter oven, hob and extractor fan. It has one waterpoint and space for a single fridge.