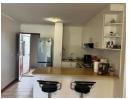

This apartment offers an open plan kitchen and living area. Sliding doors from the lounge opens to a small patio overlooking the garden. The kitchen is fitted with a under-counter oven, hob and extractor fan. It has one waterpoint and space for a single fridge.