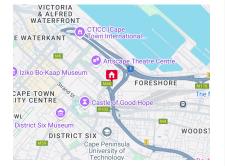

## Bachelor flat in Harbour Arch - Foreshore

Harbour Arch is strategically positioned to offer unparalleled accessibility within the CBD and beyond. It is one of six Towers planned for the area of which the second Tower will be a hotel The planning also includes lots of restaurants, shops and padel courts coming soon in the near future.

Its proximity to the N1 and N2 highways indeed makes it a prominent landmark for those entering the city, while also ensuring easy access to key areas like the airport, southern suburbs, northern suburbs, Atlantic seaboard, and the Winelands. Furthermore, its accessibility via various modes of transportation such as car, bus, shuttle, taxi, bike, and rail. This blend of visibility and convenience makes Harbour Arch an attractive destination for both residents and visitors alike. Again the location is ideal for KPMG, The...