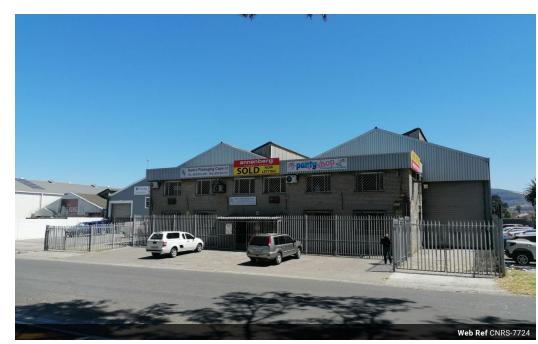

## 1,972m² Building To Let in Beaconvale

The property is situated in Beaconvale which is a central area in and around Cape Town. The location is ideal as it's in close proximity to the N1, N2, and N7, R300 highways.

The property has the following to offer.

Reception area.

Office component spread over 2 floors

3 phase power supply of electricity (  $125 \ \text{amps}$  )

Multiple roller shutter doors.(4.5m high)

High ceilings, ideal for storage. (6m Eaves)