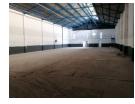

The property has the following to offer.

Reception area.

Office component spread over 2 floors

3 phase power supply of electricity (  $125 \ \text{amps}$  )

Multiple roller shutter doors.(4.5m high)

High ceilings, ideal for storage. (6m Eaves)

Ablution facilities for staff in warehouse area