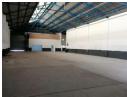

The property has the following to offer.

Reception area.

Office component spread over 2 floors

3 phase power supply of electricity (  $125 \ \text{amps}$  )

Multiple roller shutter doors.(4.5m high)

High ceilings, ideal for storage. (6m Eaves)

Ablution facilities for staff in warehouse area