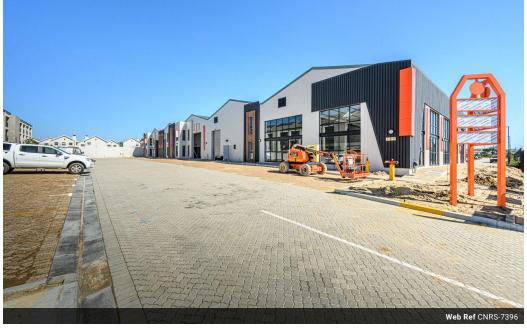

### 847m<sup>2</sup> Building To Let in Stonewood Security Estate

474m<sup>2</sup> Showroom/Warehouse To Rent in Stonewood, Kraaifontein

Have your business close to home! Located close to Brights just off Okavango Rd and many amenities

847m<sup>2</sup>

Features:

-Large open plan showroom space -Large Mezzanine -Kitchenette -2x Ablutions (1x Wheelchair friendly) -3 Phase 60Amp -Fibre ready -Ample Parking -Exposure from road -Natural light throughout