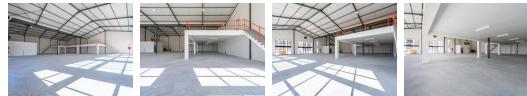

847m<sup>2</sup>

Features:

-Large open plan showroom space -Large Mezzanine -Kitchenette -2x Ablutions (1x Wheelchair friendly) -3 Phase 60Amp -Fibre ready -Ample Parking -Exposure from road -Natural light throughout