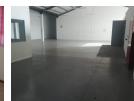

## 474m<sup>2</sup> Building To Let in Maitland

Maitland Warehouse to let at Milnerton Industrial Park.

Secure industrial park with 24 hour security. Situated on Voortrekker Road with additional access/exit via another road. Neat well-maintained unit.

One roller door for access into warehouse. (5 meter)

Reception/showroom.

Two glass walled front offices.

Factory/warehouse manager office.

Staff change room.

Sales/dispatch counter.

Internal liquid flammable store