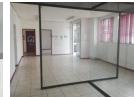

One roller door for access into warehouse. (5 meter)

Reception/showroom.

Two glass walled front offices.

Factory/warehouse manager office.

Staff change room.

Sales/dispatch counter.

Internal liquid flammable store