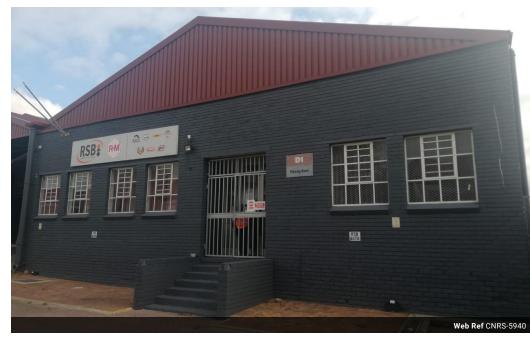

## 474m<sup>2</sup> Building To Let in Maitland

Maitland Warehouse to let at Milnerton Industrial Park.

Secure industrial park with 24 hour security. Situated on Voortrekker Road with additional access/exit via another road. Neat well-maintained unit.

One roller door for access into warehouse. (5 meter)

Reception/showroom.

Two glass walled front offices.

Factory/warehouse manager office.

Staff change room.

Sales/dispatch counter.

Internal liquid flammable store