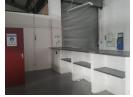

One roller door for access into warehouse. (5 meter)

Reception/showroom.

Two glass walled front offices.

Factory/warehouse manager office.

Staff change room.

Sales/dispatch counter.

Internal liquid flammable store