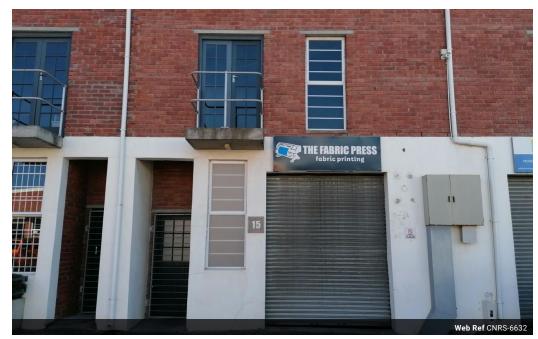

## 80m² Building To Let in Maitland

The property is situated in Maitland which is a central area in and around Cape Town. The location is ideal as it's in close proximity to the N1, N2, and N7, R300 highways.

The property has the following to offer.

Double volume warehouse.

It is based in a security complex with 24 hour security on site.

3 phase power supply of electricity

Single roller shutter door

High ceilings, ideal for storage.

## Features

**Zoning** Industrial

Sizes

Floor Size 80m<sup>2</sup>