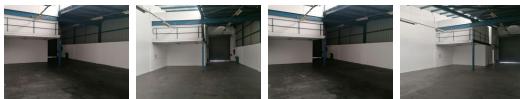

The property has the following to offer.

It is based in a security complex.

Reception area with open plan offices

Mezzanine floor in warehouse area with a office component

3 phase power supply of electricity

Massive single roller shutter door

High ceilings in warehouse, ideal for storage.

### Features

Zoning Industrial

Sizes Floor Size

249m<sup>2</sup>