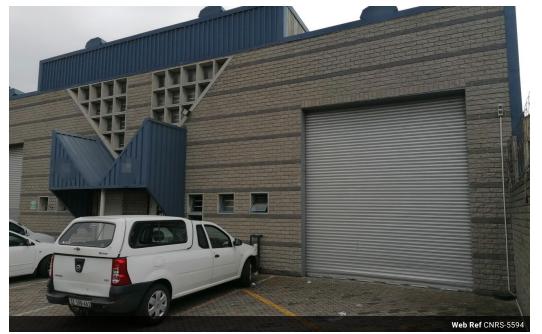

### 249m<sup>2</sup> Building To Let in Maitland

The property is situated in Maitland/Kensington which is a central area in and around Cape Town. The location is ideal as it's in close proximity to the N1, N2, and N7, R300 highways.

The property has the following to offer.

It is based in a security complex.

Reception area with open plan offices

Mezzanine floor in warehouse area with a office component

3 phase power supply of electricity

Massive single roller shutter door

High ceilings in warehouse, ideal for storage.