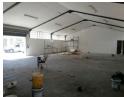

## 260m² Building To Let in Maitland

The property is situated in Maitland I which is a central area in and around Cape Town. The location is ideal as it's in close proximity to the N1, N2, and N7, R300 highways.

The property has the following to offer.

The premises in a secure park with 24 security

Single roller shutter door.

Approx. 4m eaves height (ideal for storage)

Insulated roofing

Multiple office components

Warehouse & admin toilets