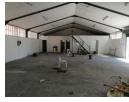

The property has the following to offer.

The premises in a secure park with 24 security

Single roller shutter door.

Approx. 4m eaves height (ideal for storage)

Insulated roofing

Multiple office components

Warehouse & admin toilets

## Features

**Zoning** Industrial

Sizes

Floor Size 260m<sup>2</sup>