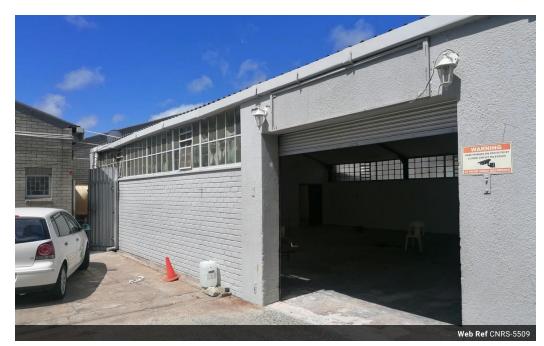

## 260m² Building To Let in Maitland

The property is situated in Maitland I which is a central area in and around Cape Town. The location is ideal as it's in close proximity to the N1, N2, and N7, R300 highways.

The property has the following to offer.

The premises in a secure park with 24 security

Single roller shutter door.

Approx. 4m eaves height (ideal for storage)

Insulated roofing

Multiple office components

Warehouse & admin toilets