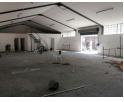

The property has the following to offer.

The premises in a secure park with 24 security

Single roller shutter door.

Approx. 4m eaves height (ideal for storage)

Insulated roofing

Multiple office components

Warehouse & admin toilets

## Features

**Zoning** Industrial

Sizes

Floor Size 260m<sup>2</sup>