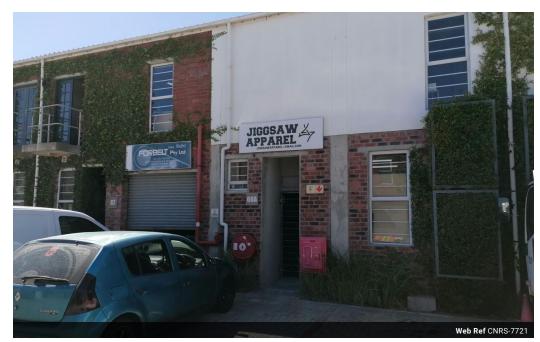

## 24m² Building To Let in Maitland

The property is situated in Maitland which is a central area in and around Cape Town. The location is ideal as it's in close proximity to the N1, N2, and N7, R300 highways.

The property has the following to offer.

It is based in a security complex with 24 hour security on site.

High ceilings, ideal for storage.

Ablution facilities for staff in warehouse area