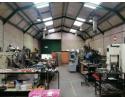

The property has the following to offer.

It is based in a security complex with 24 hour security on site.

Reception area.

Office component.

3 phase power supply of electricity (80 amps)

Single roller shutter door.

High ceilings, ideal for storage.

Ablution facilities for staff in warehouse area