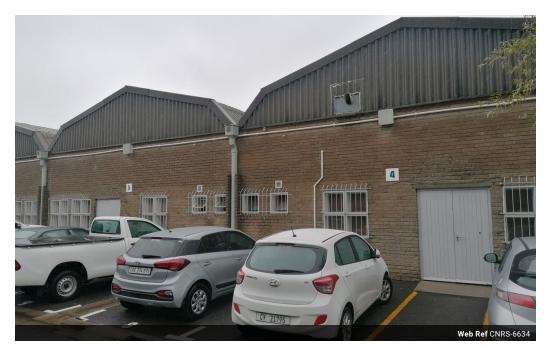

## 300m² Building To Let in Epping Industrial

The property is situated in Epping which is a central area in and around Cape Town. The location is ideal as it's in close proximity to the N1, N2, and N7, R300 highways.

The property has the following to offer.

It is based in a security complex with 24 hour security on site.

Reception area.

Office component.

3 phase power supply of electricity (80 amps)

Single roller shutter door.