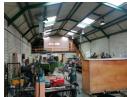

## 300m² Building To Let in Epping Industrial

The property is situated in Epping which is a central area in and around Cape Town. The location is ideal as it's in close proximity to the N1, N2, and N7, R300 highways.

The property has the following to offer.

It is based in a security complex with 24 hour security on site.

Reception area.

Office component.

3 phase power supply of electricity (80 amps)

Single roller shutter door.

High ceilings, ideal for storage.

Ablution facilities for staff in warehouse area