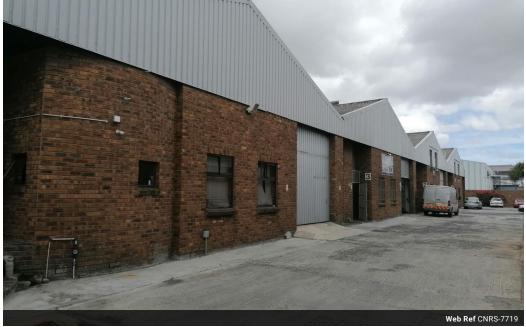

### 160m<sup>2</sup> Building To Let in Epping Industrial

The property is situated in Epping which is a central area in and around Cape Town. The location is ideal as it's in close proximity to the N1, N2, and N7, R300 highways.

The property has the following to offer.

It is based in a security complex with 24 hour security on site.

Office component.

3 phase power supply of electricity (80 amps)

Single roller shutter door.

High ceilings, ideal for storage.