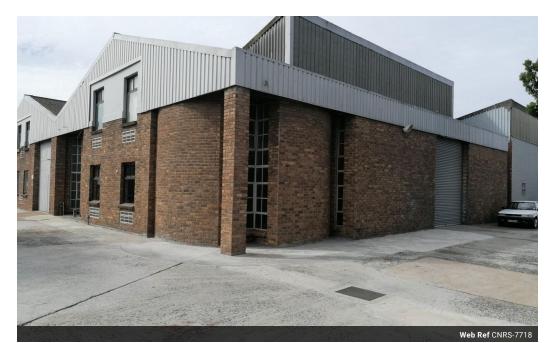

## 390m² Building To Let in Epping Industrial

The property is situated in Epping which is a central area in and around Cape Town. The location is ideal as it's in close proximity to the N1, N2, and N7, R300 highways.

The property has the following to offer.

It is based in a security complex with 24 hour security on site.

Office component.

Single roller shutter door.

High ceilings, ideal for storage.

Ablution facilities for staff in warehouse area