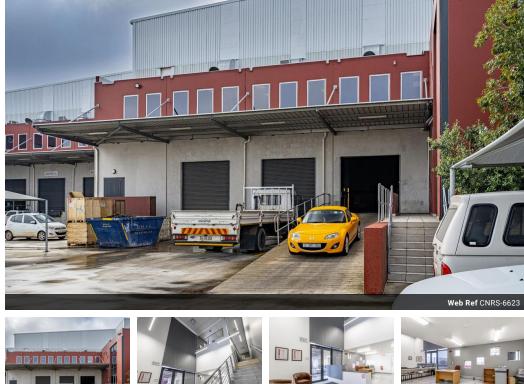

## 2,232m² Building To Let in Brackenfell South

 $North point Industrial \ Park's \ location \ has \ access \ to \ Old \ Paarl \ Road, \ Bottelary \ Road, \ Okavango \ Road \ that \ links \ to \ N1 \ and \ N2$ highway.

Easy flow for trucks with an one way entrance and exit.

In Summary:

- 3x Docks with direct access
- Ramp with direct access
- 24/7 Onsite Security
- Dedicated staff parking
- Reception area downstairs
- Offices