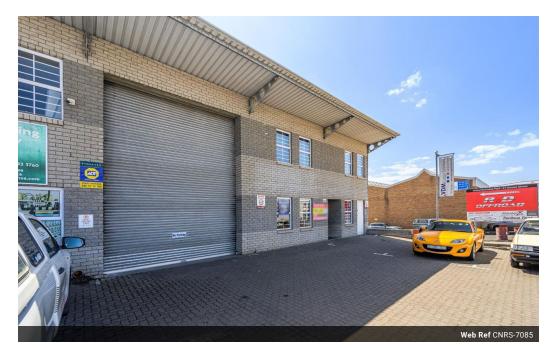

## 310m² Building To Let in Brackenfell Industrial

Introducing a prime commercial rental opportunity located in the prestigious Okavango Park. This expansive open-plan warehouse space is strategically positioned to meet your business needs.

Key features include:

- -Power Supply: Prepaid three-phase power
- -Access: Convenient roller shutter door for efficient loading and unloading of goods. -Parking: 3x Parking bays -Office Facilities: 2x Offices within the premises for administrative functions.

- -Ablution Facilities: Fully equipped ablution facilities provided for the convenience of your workforce. -Accessibility: Easily accessible, just off the N1 Highway, ensuring seamless transportation logistics.