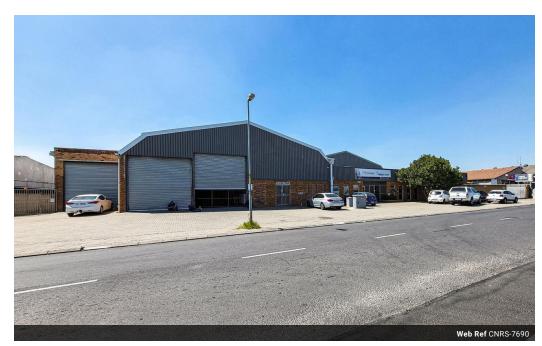

# 3,170m² Building To Let in Brackenfell Industrial

3,170m² Warehouse To Rent In Brackenfell Industria

Located off Old Paarl Road. Access to major routes: Okavango Road to N1 & R300.

#### Property features:

#### Warehouse Space:

- Large open plan warehouse
- 4x Roller shutter doors front (3x Direct warehouse/dispatch access and 1x Workshop access)
- 350 Amns 3-Phase