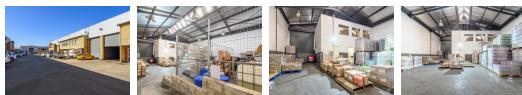

Unit Features:

- 1x Roller shutter door 4.8m
- 5.3m to lowest eave Office ablutions
- Warehouse ablutions
- Kitchenette
- 3 phase power
- Reception downstairs - Office/storage downstairs