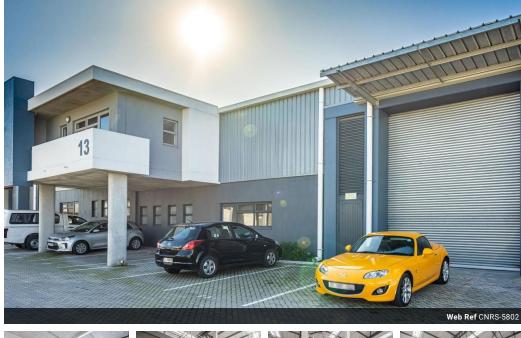

## 608m² Building To Let in Stikland Industrial

608m² Industrial Warehouse To Rent in Stikland, Bellray Business Park

Upmarket 24 hour security industrial development. Located cnr La Belle/Bottelary Road. Easy access to R300, Bellville, Stellenbosch and other main roads/areas. Public transport easy accessible.

Unit features:

24 Hour Security
Electric Fencing
Warehouse Ground Floor = 383m²
Warehouse First Floor = 191m²
Office Area including Balcony = 34m²
Allocated Parking Bays = 4
Reception Area
Large open plan
Ladies/Gents restrooms
Ample Natural Light