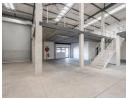

Unit features:

24 Hour Security
Electric Fencing
Warehouse Ground Floor = 383m²
Warehouse First Floor = 191m²
Office Area including Balcony = 34m²
Allocated Parking Bays = 4
Reception Area
Large open plan
Ladies/Gents restrooms
Ample Natural Light