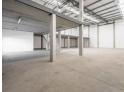

Unit features:

24 Hour Security
Electric Fencing
Warehouse Ground Floor = 383m²
Warehouse First Floor = 191m²
Office Area including Balcony = 34m²
Allocated Parking Bays = 4
Reception Area
Large open plan
Ladies/Gents restrooms
Ample Natural Light