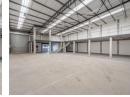

## 608m² Building To Let in Stikland Industrial

608m² Industrial Warehouse To Rent in Stikland, Bellray Business Park

Upmarket 24 hour security industrial development. Located cnr La Belle/Bottelary Road. Easy access to R300, Bellville, Stellenbosch and other main roads/areas. Public transport easy accessible.

Unit features:

24 Hour Security
Electric Fencing
Warehouse Ground Floor = 383m²
Warehouse First Floor = 191m²
Office Area including Balcony = 34m²
Allocated Parking Bays = 4
Reception Area
Large open plan
Ladies/Gents restrooms
Ample Natural Light