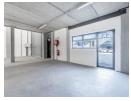

Unit features:

24 Hour Security
Electric Fencing
Warehouse Ground Floor = 383m²
Warehouse First Floor = 191m²
Office Area including Balcony = 34m²
Allocated Parking Bays = 4
Reception Area
Large open plan
Ladies/Gents restrooms
Ample Natural Light