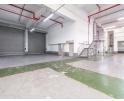

Unit Features:

- 24/7 access control and security 4x Roller shutter doors
- 2 levels (1st floor offices)
- Warehouse and workshop
- Office ablutions
- Warehouse ablutions
- Kitchenette
- 3 phase power 3 Ton truck access