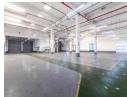

## 3,007m<sup>2</sup> Building To Let in Bellville South Industria

3007m² Industrial Warehouse Space

Mega Park has the ideal location for your business. Park located at the corner of Peter Barlow & Mill Road. Easy access from R300 that links up with the N1 and N2.

Unit Features:

- 24/7 access control and security 4x Roller shutter doors
- 2 levels (1st floor offices)
- Warehouse and workshop
- Office ablutions
- Warehouse ablutions
- Kitchenette
- 3 phase power 3 Ton truck access