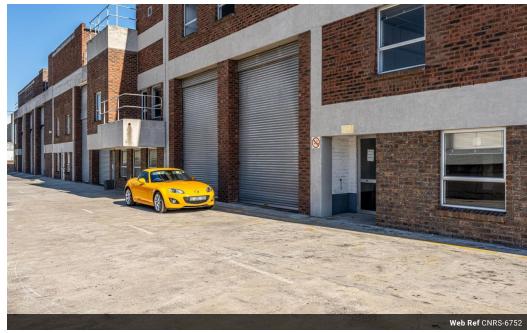

## 3,007m<sup>2</sup> Building To Let in Bellville South Industria

3007m² Industrial Warehouse Space

Mega Park has the ideal location for your business. Park located at the corner of Peter Barlow & Mill Road. Easy access from R300 that links up with the N1 and N2.

Unit Features:

- 24/7 access control and security 4x Roller shutter doors
- 2 levels (1st floor offices)
- Warehouse and workshop
- Office ablutions
- Warehouse ablutions
- Kitchenette
- 3 phase power 3 Ton truck access