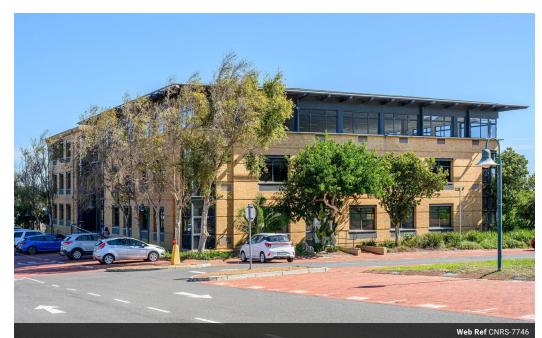

## 428m² Office To Let in Plattekloof 3

428.64sq Office Space in secure Plattekloof Office Park

Situated on Plattekloof Road, that connects to N1 and n7. Conveniently situated close to Plattekloof Village Centre and Spar mini Centre.

## Features:

White boxed office space
On site parking
24-hour security
Access control
Generator backup power
Air-conditioning
Communal ablutions on each level (ladies, gents and wheelchair)
Well manicured gardens