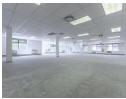

## 400m² Office To Let in Plattekloof 3

400.57sq Office Space in secure Plattekloof Office Park

Situated on Plattekloof Road, that connects to N1 and n7. Conveniently situated close to Plattekloof Village Centre and Spar mini Centre.

## Features:

White boxed office space
On site parking
24-hour security
Access control
Generator backup power
Air-conditioning
Communal ablutions on each level (ladies, gents and wheelchair)
Well manicured gardens

## Features

Zoning Commercial

 Interior
 Sizes

 Air Conditioning
 Yes
 Floor Size
 400m²