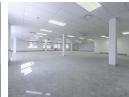

## 400m² Office To Let in Plattekloof 3

400.57sq Office Space in secure Plattekloof Office Park

Situated on Plattekloof Road, that connects to N1 and n7. Conveniently situated close to Plattekloof Village Centre and Spar mini Centre.

## Features:

White boxed office space
On site parking
24-hour security
Access control
Generator backup power
Air-conditioning
Communal ablutions on each level (ladies, gents and wheelchair)
Well manicured gardens