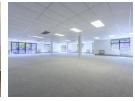

## 1,014m<sup>2</sup> Office To Let in Plattekloof 3

1014.23sq Office Space in secure Plattekloof Office Park

Situated on Plattekloof Road, that connects to N1 and n7. Conveniently situated close to Plattekloof Village Centre and Spar mini Centre.

## Features:

White boxed office space Ground floor unit Communal courtyard Balcony On site parking 24-hour security Access control Generator backup power