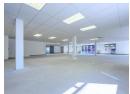

## 1,014m<sup>2</sup> Office To Let in Plattekloof 3

1014.23sq Office Space in secure Plattekloof Office Park

Situated on Plattekloof Road, that connects to N1 and n7. Conveniently situated close to Plattekloof Village Centre and Spar mini Centre.

## Features:

White boxed office space Ground floor unit Communal courtyard Balcony On site parking 24-hour security Access control Generator backup power