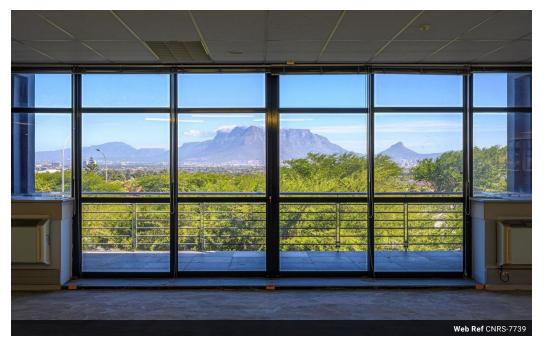

## 1,492m<sup>2</sup> Office To Let in Plattekloof 3

1492.89sq Office Space in secure Plattekloof Office Park

Situated on Plattekloof Road, that connects to N1 and n7. Conveniently situated close to Plattekloof Village Centre and Spar mini Centre.

#### Features:

White boxed office space Complete floor level Office view of Table Mountain Balcony On site parking 24-hour security Access control Generator hackun nower