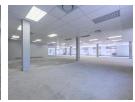

## 1,023m² Office To Let in Plattekloof 3

1023.27sq Office Space in secure Plattekloof Office Park

Situated on Plattekloof Road, that connects to N1 and n7. Conveniently situated close to Plattekloof Village Centre and Spar mini Centre.

## Features:

White boxed office space Ground Floor Unit On site parking 24-hour security Access control Generator backup power Air-conditioning Own Balcony