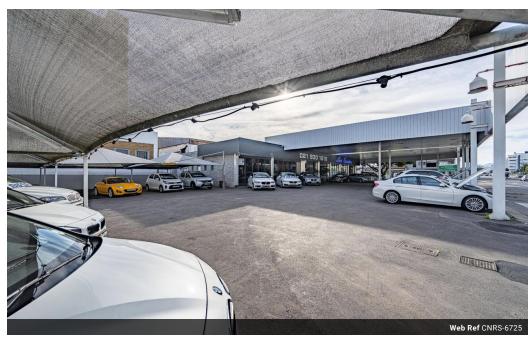

## 2,145m² Retail To Let in Fairfield Estate

Commercial Property To Rent in Fairfield Estate Parow

The property has excellent exposure on Voortrekker Rd especially with Parow Centre it will be hard to miss seeing this property. Already well equipped for a sizable established dealership but can easily be converted to a drive through, restaurant, grocery store, general practitioners etc. SAPS Parow Station is just across the road making your business a sound investment. Make this your long term property to trade from!

Property Features:

- -Reception
- -5 enclosed offices
- -Showroom
- -Workshop
- -Storage -Staff entertainment/braai room
- -Wendy house on property
- -Parking space for roughly 100 vehicles