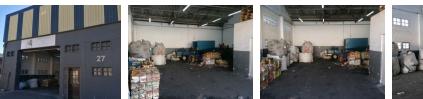

The property has the following to offer.

The premises in a secure park with 24 security

Single roller shutter door.

Approx. 4m eaves height (ideal for storage)

220m<sup>2</sup>

Multiple office components

Kitchenette