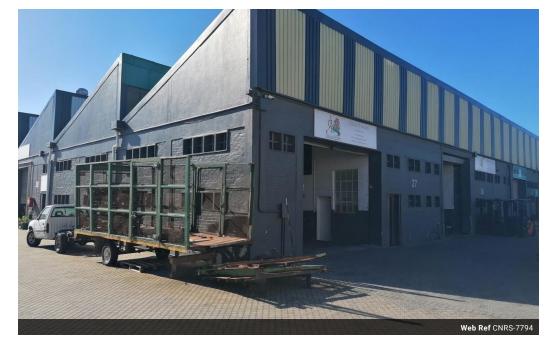

### 220m<sup>2</sup> Storage Unit To Let in Epping Industrial

The property is situated in Epping which is a central area in and around Cape Town. The location is ideal as it's in close proximity to the N1, N2, and N7, R300 highways.

The property has the following to offer.

The premises in a secure park with 24 security

Single roller shutter door.

Approx. 4m eaves height (ideal for storage)

220m<sup>2</sup>

Multiple office components

Kitchenette