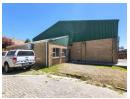

630m² Storage Unit To Let in Okavango Park

630m² Warehouse Space To Let

Conveniently situated on the M137, R101 and N1 slipway.

- -630m² includes 200m² yard space 3 Phase 500amp spread across 5 units Gated with perimeter beams
- One way entrance exit for vehicle flow
- Kitchenette
- Office - Ablutions