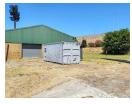

630m² Storage Unit To Let in Okavango Park

630m² Warehouse Space To Let

Conveniently situated on the M137, R101 and N1 slipway.

- -630m² includes 200m² yard space 3 Phase 500amp spread across 5 units Gated with perimeter beams
- One way entrance exit for vehicle flow
- Kitchenette
- Office - Ablutions