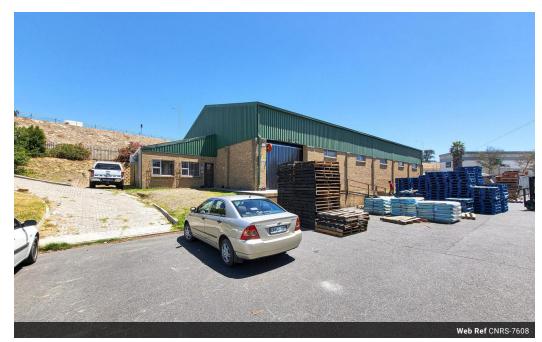

630m² Storage Unit To Let in Okavango Park

630m² Warehouse Space To Let

Conveniently situated on the M137, R101 and N1 slipway.

- -630m² includes 200m² yard space 3 Phase 500amp spread across 5 units Gated with perimeter beams
- One way entrance exit for vehicle flow
- Kitchenette
- Office - Ablutions

Option to extend rentable yard space by an additional  $800m^2$  @ R16 000p/m.

## Features

Zoning Commercial

Sizes

Floor Size 630m²