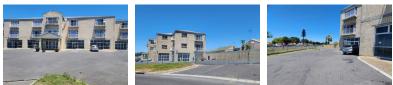

### COMMERCIAL PROPERTY TO RENT

6

Enclosed plot with ground floor of 660m<sup>2</sup> of open space and 3 phase power to let. small kitchenette / sink.

This area offers 2 x (330m2 each side) open plan spaces with a bathroom on each side and small kitchenette / sink.

Three phase power with 40 amps per side.

Preferred tenant to be a showroom base with working hours from 8am to 5pm. Other options to be discussed.

Extras: Ample gated parking available, alarm, automated access gate.

#### Features

Zoning Commercial

Exterior Open Parking Bays Sizes Floor Size Land Size

660m<sup>2</sup> 3,033m<sup>2</sup>

https://www.chaseverittcapetownnorth.co.za