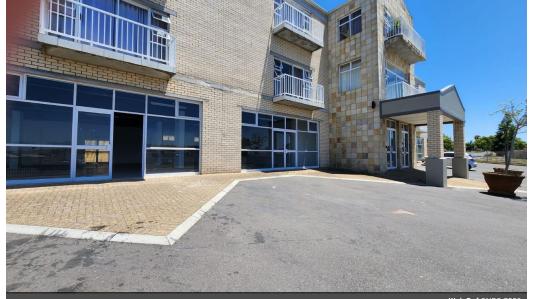

### COMMERCIAL PROPERTY TO RENT

6

Enclosed plot with ground floor of 660m<sup>2</sup> of open space and 3 phase power to let. small kitchenette / sink.

This area offers 2 x (330m2 each side) open plan spaces with a bathroom on each side and small kitchenette / sink.

Three phase power with 40 amps per side.

Preferred tenant to be a showroom base with working hours from 8am to 5pm. Other options to be discussed.

Extras: Ample gated parking available, alarm, automated access gate.

#### Features

Zoning Commercial

Exterior Open Parking Bays Sizes Floor Size Land Size

660m<sup>2</sup> 3,033m<sup>2</sup>

https://www.chaseverittcapetownnorth.co.za