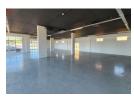

### COMMERCIAL PROPERTY TO RENT

6

Enclosed plot with ground floor of 660m<sup>2</sup> of open space and 3 phase power to let. small kitchenette / sink.

This area offers 2 x (330m2 each side) open plan spaces with a bathroom on each side and small kitchenette / sink.