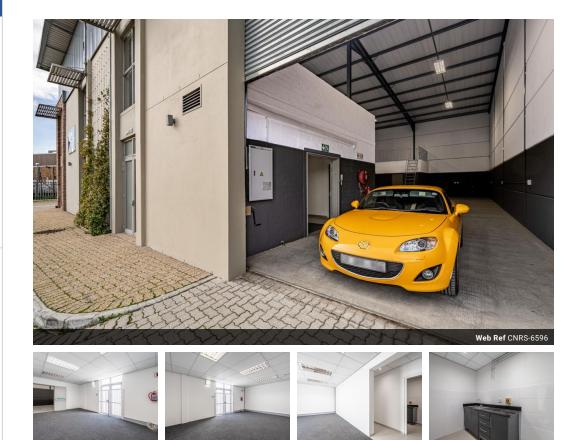

### 323m<sup>2</sup> Building To Let in Brackenfell South

323m<sup>2</sup> Industrial Warehouse Space

Brackengate Business Park, this property has the ideal location for any business. Easy access to R300, N1, N2 and public transport routes.

323m<sup>2</sup>

Unit Features:

- Reception / Office
  Warehouse
  Workshop / storage
- Office ablutions
- Warehouse ablutions
- Kitchenette 60A Phase 3
- Aircon - Fibre
- 24-hour park security