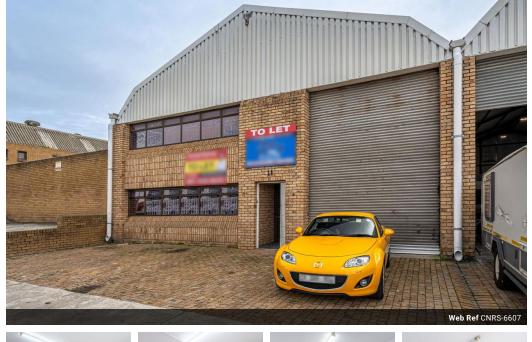

### 350m<sup>2</sup> Building To Let in Stikland Industrial

350m<sup>2</sup> Industrial Warehouse Space Stikland Industrial

350m<sup>2</sup>

Easy access to R300, N1, N2 and Voortrekker

#### Unit Features:

- Reception
  1x Office downstairs
  3x Offices upstairs
  3x Ablutions
- Workshop/storage
- Kitchenette
- 3 Phase 60amp
- Natural Light Exposure