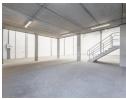

## Unit features:

- -24 Hour Security
- -Electric Fencing
- -Warehouse Ground Floor = 383m<sup>2</sup>
- -Warehouse First Floor = 191m<sup>2</sup>
- -Office Area including Balcony = 34m²
- -Allocated Parking Bays = 4
- -Reception Area -Large open plan
- -Ladies/Gents restrooms
- -Amnle Natural Linht