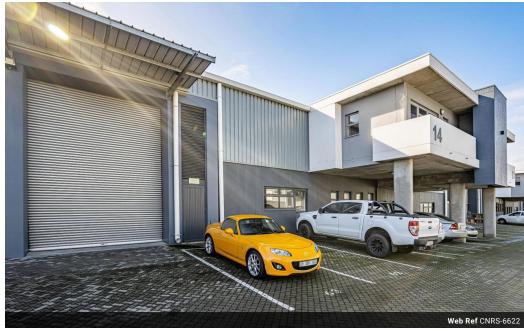

## 608m² Building To Let in Stikland Industrial

608m² Industrial Warehouse To Rent in Stikland, Bellray Business Park

Upmarket 24 hour security industrial development. Located cnr La Belle/Bottelary Road. Easy access to R300, Bellville, Stellenbosch and other main roads/areas.

## Unit features:

- -24 Hour Security
- -Electric Fencing
- -Warehouse Ground Floor = 383m<sup>2</sup>
- -Warehouse First Floor = 191m<sup>2</sup>
- -Office Area including Balcony = 34m²
- -Allocated Parking Bays = 4
- -Reception Area -Large open plan
- -Ladies/Gents restrooms
- -Amnle Natural Linht