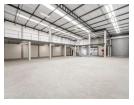

## Unit features:

- -24 Hour Security
- -Electric Fencing
- -Warehouse Ground Floor = 383m<sup>2</sup>
- -Warehouse First Floor = 191m<sup>2</sup>
- -Office Area including Balcony = 34m²
- -Allocated Parking Bays = 4
- -Reception Area -Large open plan
- -Ladies/Gents restrooms
- -Amnle Natural Linht