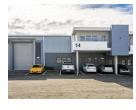

## 608m² Building To Let in Stikland Industrial

608m² Industrial Warehouse To Rent in Stikland, Bellray Business Park

Upmarket 24 hour security industrial development. Located cnr La Belle/Bottelary Road. Easy access to R300, Bellville, Stellenbosch and other main roads/areas.

## Unit features:

- -24 Hour Security
- -Electric Fencing
- -Warehouse Ground Floor = 383m<sup>2</sup>
- -Warehouse First Floor = 191m<sup>2</sup>
- -Office Area including Balcony = 34m²
- -Allocated Parking Bays = 4
- -Reception Area -Large open plan
- -Ladies/Gents restrooms
- -Amnle Natural Linht