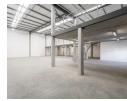

## 608m² Building To Let in Stikland Industrial

608m² Industrial Warehouse To Rent in Stikland, Bellray Business Park

Upmarket 24 hour security industrial development. Located cnr La Belle/Bottelary Road. Easy access to R300, Bellville, Stellenbosch and other main roads/areas.

## Unit features:

- -24 Hour Security
- -Electric Fencing
- -Warehouse Ground Floor = 383m<sup>2</sup>
- -Warehouse First Floor = 191m<sup>2</sup>
- -Office Area including Balcony = 34m²
- -Allocated Parking Bays = 4
- -Reception Area -Large open plan
- -Ladies/Gents restrooms
- -Amnle Natural Linht