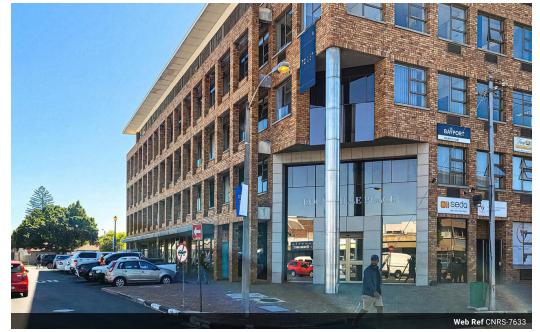

## 276m<sup>2</sup> Office To Let in Bellville Central

Commercial Property to Rent in Bellville

This office space is located on the ground floor and is situated in Bellville CBD area and measures approximately 276sqm. The location of the building offers easy access to public transport. This space is also suitable for a call center environment.

**KEY FEATURES:** 

276sqm office space

Reception area

Enclosed offices

Boardroom areas

Security / Access control

Situated on the public transport route

Yes